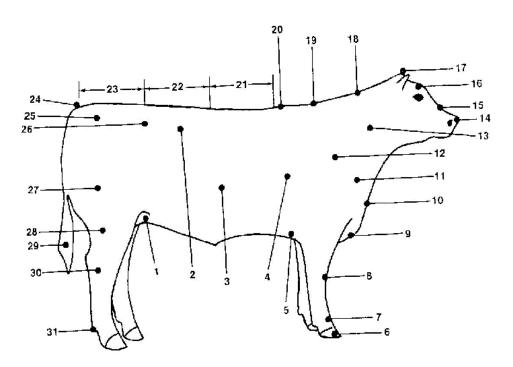

## **Beef Animal Parts**

| 1. | Rear | flank | Ć |
|----|------|-------|---|
|    |      |       |   |

2. Edge of the loin

3. Ribs

4. Heart girth

5. Fore flank

6. Hoof

7. Pastern

8. Knee

9. Brisket

10. Dewlap

11. Point of shoulder

12. Shoulder

13. Neck

14. Muzzle

15. Bridge of nose

16. Forehead

17. Poll

18. Crest

19. Top of shoulder

20. Crops

21. Back

22. Loin

23. Rump

24. Tail head

25. Pins

26. Hip or hook

27. Round

28. Twist

29. Switch

30. Hock

31. Dew Claw